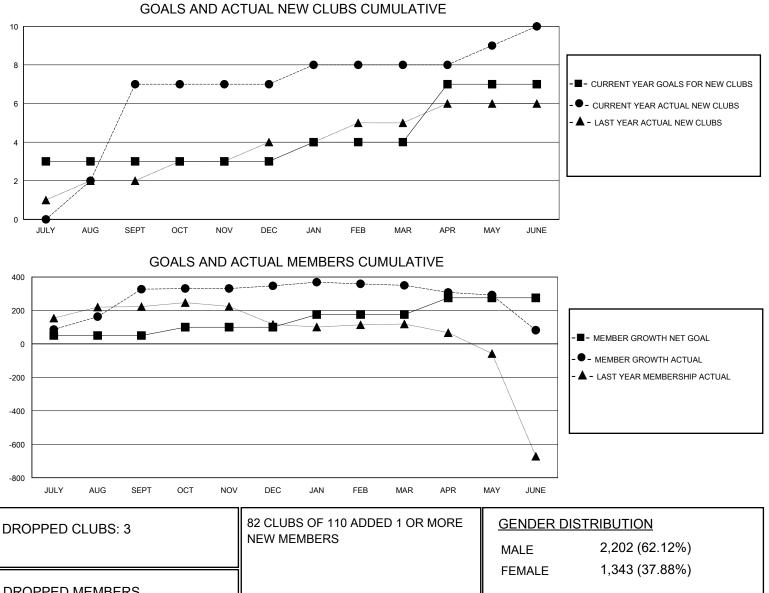

## District 3234H1

Results as of: 6/30/2024

| GMT:                  |               |           |               |                       |                        |                         | GMT CA                                             |
|-----------------------|---------------|-----------|---------------|-----------------------|------------------------|-------------------------|----------------------------------------------------|
| Clubs                 |               |           |               | Members               |                        |                         |                                                    |
| RESULTS FOR 2023-2024 |               |           |               | RESULTS FOR 2023-2024 |                        |                         |                                                    |
| QUARTER               | NEW CLUB GOAL | NEW CLUBS | DROPPED CLUBS | QUARTER MEM           | BER GROWTH NET<br>GOAL | MEMBER GROWTH<br>ACTUAL | DROPPED<br>MEMBERS ACTUAL<br>(including transfers) |
| JULY/AUG/SEPT         | 3             | 7         | 0             | JULY/AUG/SEPT         | 50                     | 423                     | 83                                                 |
| OCT/NOV/DEC           | 0             | 0         | 1             | OCT/NOV/DEC           | 50                     | 139                     | 103                                                |
| JAN/FEB/MAR           | 1             | 1         | 0             | JAN/FEB/MAR           | 75                     | 49                      | 39                                                 |
| APR/MAY/JUNE          | 3             | 2         | 2             | APR/MAY/JUNE          | 100                    | 145                     | 406                                                |